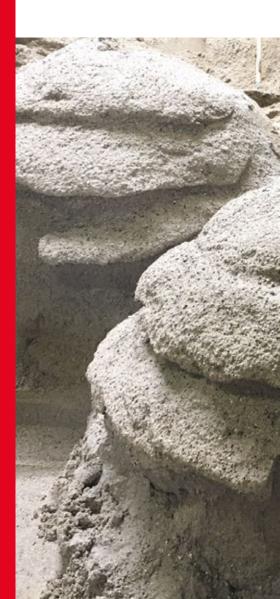

## **Biocalcis®**

Soil consolidation by biocalcification

This innovative biotechnology emulates natural calcification processes to cement soil in situ while maintaining its initial porosity.

- A number of bacteria present in the natural environment are known to precipitate a variety of calcium carbonate minerals that build up over centuries to form calcareous concretions with excellent mechanical properties. A representative and spectacular example of this phenomenon is the formation of stromatolites in shallow high-saline water in Australia.
- These observations suggested the idea of using biomimicry of these biogeochemical reactions to improve the soil via in-situ biocalcification.