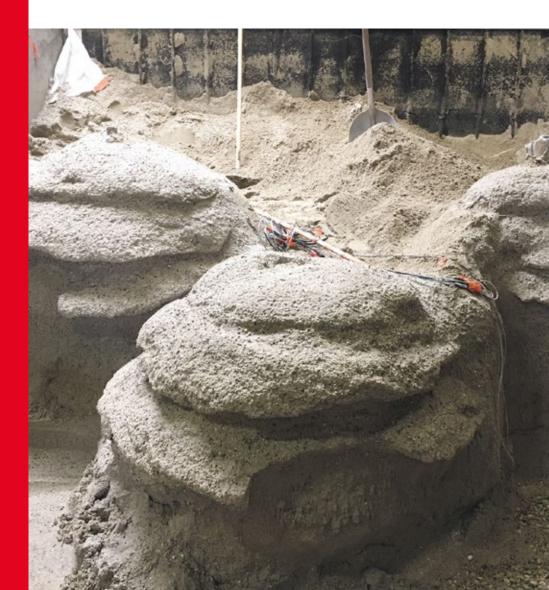

## **Biocalcis®**

Soil consolidation by biocalcification

This innovative biotechnology emulates natural calcification processes to cement soil in situ while maintaining its initial porosity.

- A number of bacteria present in the natural environment are known to precipitate a variety of calcium carbonate minerals that build up over centuries to form calcareous concretions with excellent mechanical properties. A representative and spectacular example of this phenomenon is the formation of stromatolites in shallow high-saline water in Australia.
- These observations suggested the idea of using biomimicry of these biogeochemical reactions to improve the soil via in-situ biocalcification.