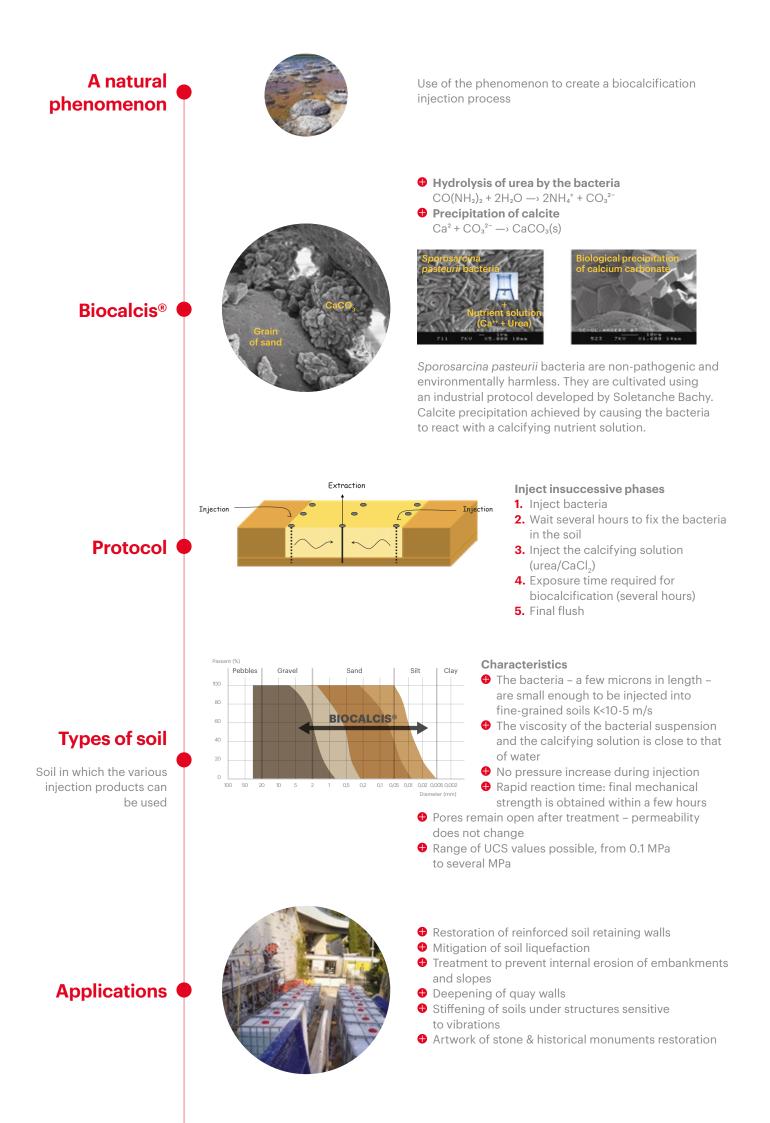

## **Biocalcis®**

Soil consolidation by biocalcification

This innovative biotechnology emulates natural calcification processes to cement soil in situ while maintaining its initial porosity.

- A number of bacteria present in the natural environment are known to precipitate a variety of calcium carbonate minerals that build up over centuries to form calcareous concretions with excellent mechanical properties. A representative and spectacular example of this phenomenon is the formation of stromatolites in shallow high-saline water in Australia.
- These observations suggested the idea of using biomimicry of these biogeochemical reactions to improve the soil via in-situ biocalcification.